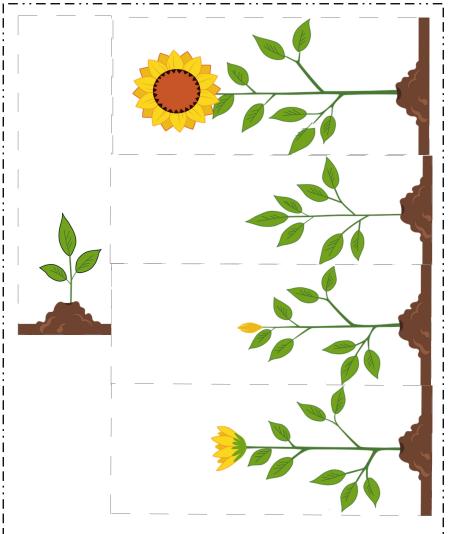

| <u>0</u> | U | T | SI | D | Ε |
|----------|---|---|----|---|---|
|          |   |   |    |   |   |

<u>INSIDE</u>

Cut out the boxes and help your sunflower grow from sprout to flower!

Do you remember how the sunflower starts growing? From a seed from another sunflower, just as Elohim created it to.