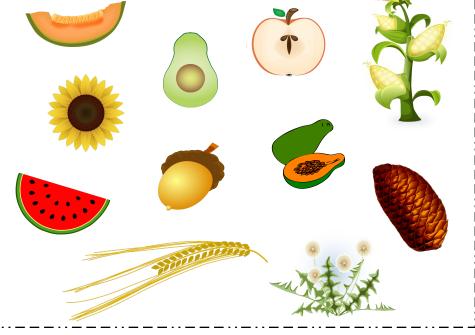

I spy with my little eyes something that has a SEED!

Take a trip outside or maybe even in your kitchen to see how many seeds you can find from plants created on Day 3.

You can draw or take pictures of all your finds.